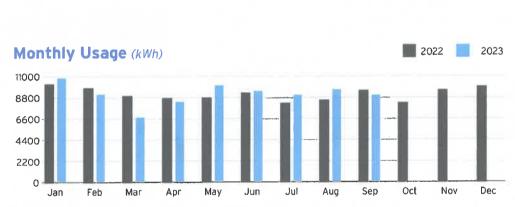

#### Statement Date: September 27, 2023

| Amount Due:   | \$978.37      |
|---------------|---------------|
| Due Date: Oct | ober 18, 2023 |
| Account #: 2  | 11007250403   |

Your average daily kWh used was **1.74% higher** than the same

Your peak billing demand was **0%** higher than the same period last

Scan here to view your account online.

Your Energy Insight

period last year.

SEE HOW YOU

CAN SAVE

with tips

from our

#### **Meter Read**

Service Period: Aug 22, 2023 - Sep 21, 2023

**Total Current Month's Charges** 

| Rate Schedule: General Service Demand - S | Standard |
|-------------------------------------------|----------|
|-------------------------------------------|----------|

| Meter<br>Number | Read Date  | Current<br>Reading | Previous<br>Reading | Total Used | Multiplier | Billing Period |
|-----------------|------------|--------------------|---------------------|------------|------------|----------------|
| 1000617749      | 09/21/2023 | 89,792             | 80,741              | 9,051 kWh  | 1          | 31 Days        |
| 1000617749      | 09/21/2023 | 21.42              | 0                   | 21.42 kW   | 1          | 31 Days        |

### **Charge Details**

| Electric Charges<br>Daily Basic Service Charge | 31 days @ \$1.08000       | \$33.48  |
|------------------------------------------------|---------------------------|----------|
| Billing Demand Charge                          | 21 kW @ \$14.13000/kW     | \$296.73 |
| Energy Charge                                  | 9,051 kWh @ \$0.00736/kWh | \$66.62  |
| Fuel Charge                                    | 9,051 kWh @ \$0.05239/kWh | \$474.18 |
| Capacity Charge                                | 21 kW @ -\$0.06000/kW     | -\$1.26  |
| Storm Protection Charge                        | 21 kW @ \$0.62000/kW      | \$13.02  |
| Energy Conservation Charge                     | 21 kW @ \$0.88000/kW      | \$18.48  |
| Environmental Cost Recovery                    | 9,051 kWh ® \$0.00084/kWh | \$7.60   |
| Clean Energy Transition Mechanism              | 21 kW @ \$1.12000/kW      | \$23.52  |
| Storm Surcharge                                | 9,051 kWh @ \$0.00238/kWh | \$21.54  |
| Florida Gross Receipt Tax                      |                           | \$24.46  |
| Electric Service Cost                          |                           | \$978.37 |