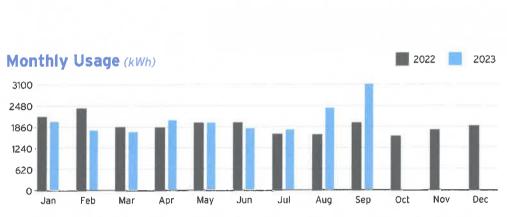

49% higher** than the same

Your average daily kWh used was **28.21% higher** than it was in your

Scan here to view your account online.

Your Energy Insight

period last year.

previous period.

### DO NOT PAY. Your account will be drafted on October 18, 2023

### Account Summary

| Current Service Period: August 22, 2023 - September 21, 2023 |           |
|--------------------------------------------------------------|-----------|
| Previous Amount Due                                          | \$397.82  |
| Payment(s) Received Since Last Statement                     | -\$397.82 |
| Current Month's Charges                                      | \$504.02  |

### Amount Due by October 18, 2023

Amount not paid by due date may be assessed a late payment charge and an additional deposit.



Learn about your newly redesigned bill and get deeper insights about your usage by visiting TECOaccount.com



To ensure prompt credit, please return stub portion of this bill with your payment.

Amount Due:

624223601899

Payment Amount: \$



ecer

\$504.02

# Due Date: October 18, 2023

Account #: 211007251039

\$504.02

Your account will be

drafted on October 18, 2023



**Pay your bill online at TampaElectric.com** See reverse side of your paystub for more ways to pay.

Go Paperless, Go Green! Visit TampaElectric.com/Paperless to enroll now.

LA COLLINA COMM DEVELOPMENT DISTRICT LA COLLINA COMMUNITY DEV 2005 PAN AM CIRCLE SUITE 300 TAMPA, FL 33607-6008 Mail payment to: TECO P.O. BOX 31318 TAMPA, FL 33631-3318

Make check payable to: TECO Please write your account number on the memo