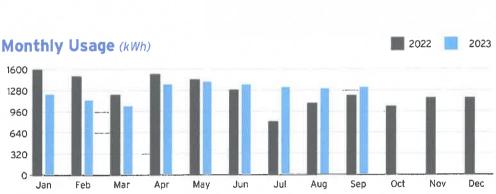

9.44% higher than the same

Your Energy Insight

### DO NOT PAY. Your account will be drafted on October 18, 2023

## Account Summary

| Current Service Period: August 22, 2023 - September 21, 2023 |           |  |  |  |  |
|--------------------------------------------------------------|-----------|--|--|--|--|
| Previous Amount Due                                          | \$225.41  |  |  |  |  |
| Payment(s) Received Since Last Statement                     | -\$225.41 |  |  |  |  |
| Current Month's Charges                                      | \$228.35  |  |  |  |  |
|                                                              |           |  |  |  |  |

### Amount Due by October 18, 2023

Amount not paid by due date may be assessed a late payment charge and an additional deposit.



Learn about your newly redesigned bill and get deeper insights about your usage by visiting TECOaccount.com



Make check payable to: TECO

Pay your bill online at TampaElectric.com

See reverse side of your paystub for more ways to pay.

Go Paperless, Go Green! Visit TampaElectric.com/Paperless to enroll now.

LA COLLINA COMM DEVELOPMENT DISTRICT LA COLLINA COMMUNITY DEV 2005 PAN AM CIRCLE SUITE 300 TAMPA, FL 33607

Please write your account number on the memo line of your check.

To ensure prompt credit, please return stub portion of this bill with your payment.

#### Account #: 211007250817 Due Date: October 18, 2023



drafted on October 18, 2023

Mail payment to: TECO P.O. BOX 31318 TAMPA, FL 33631-3318





\$228.35

Scan here to view your account online.





TampaElectric.com/Biz