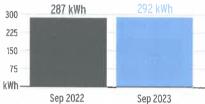

#### Statement Date: September 27, 2023

| Amount Due:   | \$978.37      |
|---------------|---------------|
| Due Date: Oct | ober 18, 2023 |
| Account #: 2  | 11007250403   |

Your average daily kWh used was **1.74% higher** than the same

#### **Meter Read**

Service Period: Aug 22, 2023 - Sep 21, 2023

**Total Current Month's Charges** 

| Rate Schedule: General Service Demand - S | Standard |
|-------------------------------------------|----------|
|-------------------------------------------|----------|

| Meter<br>Number | Read Date  | Current<br>Reading | Previous<br>Reading | Total Used | Multiplier | Billing Period |
|-----------------|------------|--------------------|---------------------|------------|------------|----------------|
| 1000617749      | 09/21/2023 | 89,792             | 80,741              | 9,051 kWh  | 1          | 31 Days        |
| 1000617749      | 09/21/2023 | 21.42              | 0                   | 21.42 kW   | 1          | 31 Days        |