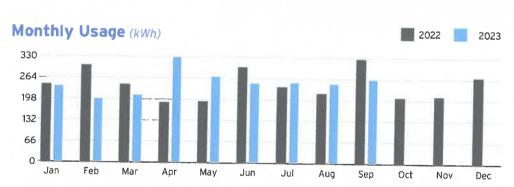

Your average daily kWh used was 20% lower than the same period last year.

Your average daily kWh used was **0% higher** than it was in your previous period.

Scan here to view your account online.