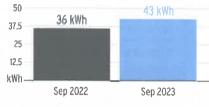

#### Statement Date: September 27, 2023

| Amount Due:   | \$978.37      |
|---------------|---------------|
| Due Date: Oct | ober 18, 2023 |
| Account #: 2  | 11007250403   |

Your average daily kWh used was **1.74% higher** than the same