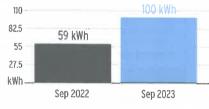

Your average daily kWh used was 20% lower than the same period last year.

Your average daily kWh used was **0% higher** than it was in your previous period.

Scan here to view your account online.