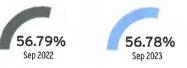

#### Load Factor

Decreasing the proportion of your electricity utilized at peak will improve your load factor.