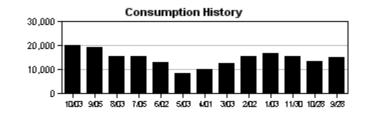

|          |             |   |
| Customer Service C             | harge                                                     |               | \$5.28     |         |         |      |          |             |   |
| Purchase Water Pas             | ss-Thru                                                   |               | \$59.80    |         |         |      |          |             |   |
| Water Base Charge              |                                                           |               | \$24.71    |         |         |      |          |             |   |
| Water Usage Charge             | e                                                         |               | \$31.51    |         |         |      |          |             |   |

\$121.30

**Total Service Address Charges** 



|                                |                  | CUSTOMER NAI     | ME              | ACCOUNT         | NUMBER  | BIL   | L DATE       | DUE DATE             |
|--------------------------------|------------------|------------------|-----------------|-----------------|---------|-------|--------------|----------------------|
| EST. 1834                      |                  | LA COLLINA CD    | D               | 269068          | 89843   | 10/0  | 05/2023      | 10/26/2023           |
| Hillsborough<br>County Florida | Service Address  | : 961 COLLINA    | A HILL PL       |                 |         |       |              |                      |
| METER<br>NUMBER                | PREVIOUS<br>DATE | PREVIOUS<br>READ | PRESENT<br>DATE | PRESENT<br>READ | CONSUM  | PTION | READ<br>TYP