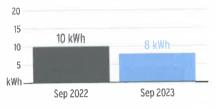

Your average daily kWh used was 20% lower than the same period last year.

Your average daily kWh used was **0% higher** than it was in your previous period.

Scan here to view your account online.