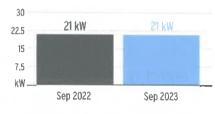

| Meter<br>Number | Read Date  | Current<br>Reading | Previous<br>Reading | Total Used | Multiplier | Billing Period |
|-----------------|------------|--------------------|---------------------|------------|------------|----------------|
| 1000617749      | 09/21/2023 | 89,792             | 80,741              | 9,051 kWh  | 1          | 31 Days        |
| 1000617749      | 09/21/2023 | 21.42              | 0                   | 21.42 kW   | 1          | 31 Days        |

### **Charge Details**

| Electric Charges<br>Daily Basic Service Charge | 31 days @ \$1.08000       | \$33.48  |
|------------------------------------------------|---------------------------|----------|
| Billing Demand Charge                          | 21 kW @ \$14.13000/kW     | \$296.73 |
| Energy Charge                                  | 9,051 kWh @ \$0.00736/kWh | \$66.62  |
| Fuel Charge                                    | 9,051 kWh @ \$0.05239/kWh | \$474.18 |
| Capacity Charge                                | 21 kW @ -\$0.06000/kW     | -\$1.26  |
| Storm Protection Charge                        | 21 kW @ \$0.62000/kW      | \$13.02  |
| Energy Conservation Charge                     | 21 kW @ \$0.88000/kW      | \$18.48  |
| Environmental Cost Recovery                    | 9,051 kWh ® \$0.00084/kWh | \$7.60   |
| Clean Energy Transition Mechanism              | 21 kW @ \$1.12000/kW      | \$23.52  |
| Storm Surcharge                                | 9,051 kWh @ \$0.00238/kWh | \$21.54  |
| Florida Gross Receipt Tax                      |                           | \$24.46  |
| Electric Service Cost                          |                           | \$978.37 |